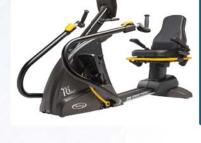

#### Awarded to: Cardiac Rehabilitation

The NuStep cross trainer helps improve the physical fitness, endurance, and strength of patients through each phase of their cardiac rehab program. It combines upper and lower body movement for a full-body workout while in a seated position.