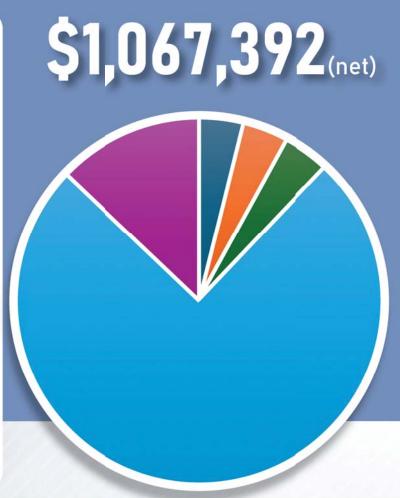

# Funds raised in 2023

## STATEMENT OF ACTIVITIES

| FUNDRAISING EVENTS (net) - 4%                                                                                                                                                                                                                                                                                                                                                                                                                                                                                                                                                                                                                                                                                                                                                                                                                                                                                                                                                                                                                                                                                                                                                                                                                                                                                                                                                                                                                                                                                                                                                                                                                                                                                                                                                                                                                                                                                                                                                                                                                                                                                               | \$41,143                                           |
|-----------------------------------------------------------------------------------------------------------------------------------------------------------------------------------------------------------------------------------------------------------------------------------------------------------------------------------------------------------------------------------------------------------------------------------------------------------------------------------------------------------------------------------------------------------------------------------------------------------------------------------------------------------------------------------------------------------------------------------------------------------------------------------------------------------------------------------------------------------------------------------------------------------------------------------------------------------------------------------------------------------------------------------------------------------------------------------------------------------------------------------------------------------------------------------------------------------------------------------------------------------------------------------------------------------------------------------------------------------------------------------------------------------------------------------------------------------------------------------------------------------------------------------------------------------------------------------------------------------------------------------------------------------------------------------------------------------------------------------------------------------------------------------------------------------------------------------------------------------------------------------------------------------------------------------------------------------------------------------------------------------------------------------------------------------------------------------------------------------------------------|----------------------------------------------------|
| Dueling Pianos                                                                                                                                                                                                                                                                                                                                                                                                                                                                                                                                                                                                                                                                                                                                                                                                                                                                                                                                                                                                                                                                                                                                                                                                                                                                                                                                                                                                                                                                                                                                                                                                                                                                                                                                                                                                                                                                                                                                                                                                                                                                                                              | \$6,426                                            |
| Golf Outing                                                                                                                                                                                                                                                                                                                                                                                                                                                                                                                                                                                                                                                                                                                                                                                                                                                                                                                                                                                                                                                                                                                                                                                                                                                                                                                                                                                                                                                                                                                                                                                                                                                                                                                                                                                                                                                                                                                                                                                                                                                                                                                 | \$24,255                                           |
| Holiday Auction                                                                                                                                                                                                                                                                                                                                                                                                                                                                                                                                                                                                                                                                                                                                                                                                                                                                                                                                                                                                                                                                                                                                                                                                                                                                                                                                                                                                                                                                                                                                                                                                                                                                                                                                                                                                                                                                                                                                                                                                                                                                                                             | \$10,462                                           |
| EMPLOYEE GIVING - 4%                                                                                                                                                                                                                                                                                                                                                                                                                                                                                                                                                                                                                                                                                                                                                                                                                                                                                                                                                                                                                                                                                                                                                                                                                                                                                                                                                                                                                                                                                                                                                                                                                                                                                                                                                                                                                                                                                                                                                                                                                                                                                                        | \$45,134                                           |
| Unrestricted Funds                                                                                                                                                                                                                                                                                                                                                                                                                                                                                                                                                                                                                                                                                                                                                                                                                                                                                                                                                                                                                                                                                                                                                                                                                                                                                                                                                                                                                                                                                                                                                                                                                                                                                                                                                                                                                                                                                                                                                                                                                                                                                                          | \$38,657                                           |
| Scholarships                                                                                                                                                                                                                                                                                                                                                                                                                                                                                                                                                                                                                                                                                                                                                                                                                                                                                                                                                                                                                                                                                                                                                                                                                                                                                                                                                                                                                                                                                                                                                                                                                                                                                                                                                                                                                                                                                                                                                                                                                                                                                                                | \$4,871                                            |
| Healing Garden                                                                                                                                                                                                                                                                                                                                                                                                                                                                                                                                                                                                                                                                                                                                                                                                                                                                                                                                                                                                                                                                                                                                                                                                                                                                                                                                                                                                                                                                                                                                                                                                                                                                                                                                                                                                                                                                                                                                                                                                                                                                                                              | \$650                                              |
| Departments/Equipment                                                                                                                                                                                                                                                                                                                                                                                                                                                                                                                                                                                                                                                                                                                                                                                                                                                                                                                                                                                                                                                                                                                                                                                                                                                                                                                                                                                                                                                                                                                                                                                                                                                                                                                                                                                                                                                                                                                                                                                                                                                                                                       | \$956                                              |
| A set of the set of |                                                    |
| ONE-TIME CONTRIBUTIONS – 4%                                                                                                                                                                                                                                                                                                                                                                                                                                                                                                                                                                                                                                                                                                                                                                                                                                                                                                                                                                                                                                                                                                                                                                                                                                                                                                                                                                                                                                                                                                                                                                                                                                                                                                                                                                                                                                                                                                                                                                                                                                                                                                 | \$45,316                                           |
| ONE-TIME CONTRIBUTIONS - 4%<br>For You. With You Capital Campaign                                                                                                                                                                                                                                                                                                                                                                                                                                                                                                                                                                                                                                                                                                                                                                                                                                                                                                                                                                                                                                                                                                                                                                                                                                                                                                                                                                                                                                                                                                                                                                                                                                                                                                                                                                                                                                                                                                                                                                                                                                                           | <b>\$45,316</b><br>\$34,654                        |
|                                                                                                                                                                                                                                                                                                                                                                                                                                                                                                                                                                                                                                                                                                                                                                                                                                                                                                                                                                                                                                                                                                                                                                                                                                                                                                                                                                                                                                                                                                                                                                                                                                                                                                                                                                                                                                                                                                                                                                                                                                                                                                                             |                                                    |
| For You. With You Capital Campaign                                                                                                                                                                                                                                                                                                                                                                                                                                                                                                                                                                                                                                                                                                                                                                                                                                                                                                                                                                                                                                                                                                                                                                                                                                                                                                                                                                                                                                                                                                                                                                                                                                                                                                                                                                                                                                                                                                                                                                                                                                                                                          | \$34,654                                           |
| For You. With You Capital Campaign<br>Unrestricted Funds                                                                                                                                                                                                                                                                                                                                                                                                                                                                                                                                                                                                                                                                                                                                                                                                                                                                                                                                                                                                                                                                                                                                                                                                                                                                                                                                                                                                                                                                                                                                                                                                                                                                                                                                                                                                                                                                                                                                                                                                                                                                    | \$34,654<br>\$4,717                                |
| For You. With You Capital Campaign<br>Unrestricted Funds<br>Infusion & Wound Center Remodel                                                                                                                                                                                                                                                                                                                                                                                                                                                                                                                                                                                                                                                                                                                                                                                                                                                                                                                                                                                                                                                                                                                                                                                                                                                                                                                                                                                                                                                                                                                                                                                                                                                                                                                                                                                                                                                                                                                                                                                                                                 | \$34,654<br>\$4,717<br>\$3,900                     |
| For You. With You Capital Campaign<br>Unrestricted Funds<br>Infusion & Wound Center Remodel<br>Departments                                                                                                                                                                                                                                                                                                                                                                                                                                                                                                                                                                                                                                                                                                                                                                                                                                                                                                                                                                                                                                                                                                                                                                                                                                                                                                                                                                                                                                                                                                                                                                                                                                                                                                                                                                                                                                                                                                                                                                                                                  | \$34,654<br>\$4,717<br>\$3,900<br>\$1,400          |
| For You. With You Capital Campaign<br>Unrestricted Funds<br>Infusion & Wound Center Remodel<br>Departments<br>Nursing & Rehabilitation Centers                                                                                                                                                                                                                                                                                                                                                                                                                                                                                                                                                                                                                                                                                                                                                                                                                                                                                                                                                                                                                                                                                                                                                                                                                                                                                                                                                                                                                                                                                                                                                                                                                                                                                                                                                                                                                                                                                                                                                                              | \$34,654<br>\$4,717<br>\$3,900<br>\$1,400<br>\$645 |